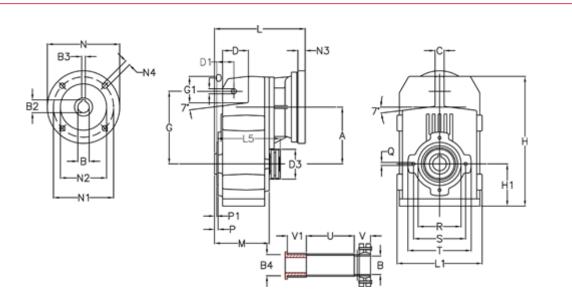

## **Measures**

| A = 125.00 | D1 = 40.0 | 15 = 182.0 | P1                                  | = 3.0   | V = 41  |
|------------|-----------|------------|-------------------------------------|---------|---------|
| B = 25     | d3 = 83   | M = 120.0  | Q                                   | = M8x15 | V1 = 48 |
| B1 = 11    | G = 160   | N = 140    | R                                   | = 95    |         |
| B2 = 12.8  | G1 = 58.0 | N1 = 115   | S                                   | = 115   |         |
| B3 = 4     | H = 286.0 | N2 = 95    | Т                                   | = 140   |         |
| B4 = 25    | H1 = 92.5 | N4 = M8x19 | Tightening torque Nm adapter bushin | g = 6.0 |         |
| C = 20     | L = 197.5 | O = 11     | Tightening torque Nm shrink disc    | = 7.0   |         |
| D = 57.0   | L1 = 188  | P = 5.0    | U                                   | = 104.5 |         |